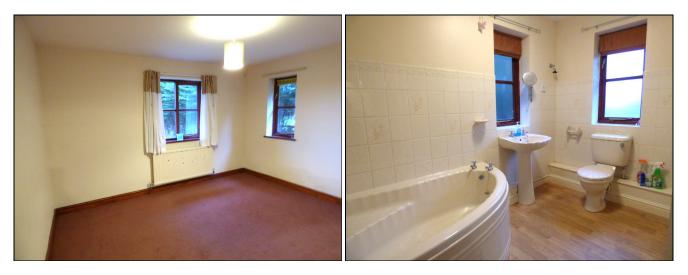

BEDROOM 3/DINING ROOM (11'01" x 12'05") having windows to side and rear aspects, fitted carpet and phone point.

GROUND FLOOR BATHROOM comprising ivory suite of corner bath, pedestal wash hand basin and w.c.. Separate shower cubicle with mains shower. Wood effect floor tiles and opaque window to front aspect.

## FIRST FLOOR

Staircase leads to:

LANDING / DRESSING ROOM (10'01" x 14'10") suitable for study area, with fitted carpet and doors leading off to;

BEDROOM ONE (8'11" full room height width, 17'10" max x 12'11") having window to side aspect, t.v. point and fitted carpet.

BEDROOM TWO (8'11" full room height width, 17'10" max x 12'11") having window to side aspect, t.v. point and fitted carpet.

FAMILY BATHROOM with white suite comprising bath with shower over , pedestal wash hand basin and w.c.. Linoleum flooring.