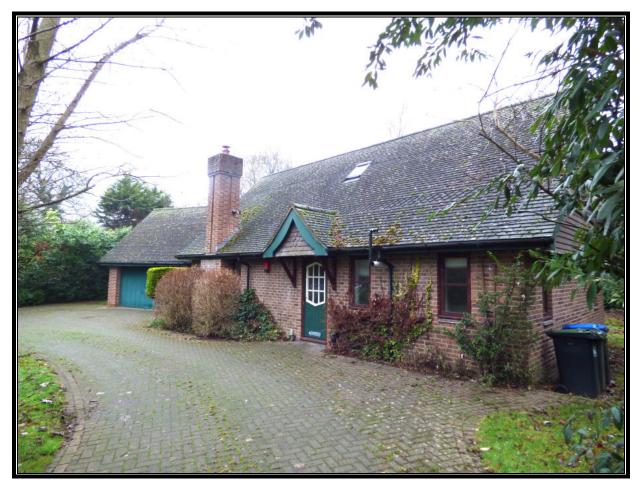

## **GENERAL DESCRIPTION**

A deceptively spacious, 3 bedroom detached cottage, set in its own private grounds approximately 2 miles from the centre of Ashbourne.

This versatile accommodation briefly comprises, Entrance Hallway, Dining Kitchen, Utility Room, Lounge, Ground Floor Bathroom (with bath & separate shower unit), Bedroom 3/Dining Room. On the first floor there are 2 large Bedrooms and family Bathroom plus large landing suitable for study area. GCH.

The property is accessed by a long block paved driveway leading to a double detached garage and ample parking area. The property is surrounded by lawned areas interspersed with mature shrubs and trees. Open views to rear complete the delightful setting. Located off Mayfield Road the property is conveniently located for major roads and local amenities.

## OUTSIDE

The cottage is located in very pleasant surroundings with a long block paved driveway leading to ample parking area and detached double garage. Lawns and mature shrubs and trees surround the cottage with open views of the countryside to the rear.