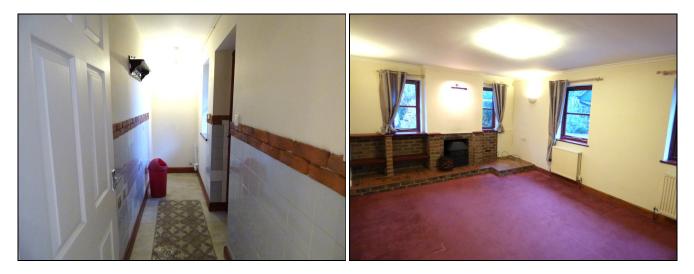

## **ACCOMMODATION**

ENTRANCE via canopied porch leading into;

ENTRANCE HALL with fitted carpet, telephone point and staircase to first floor. Doors off leading to;

DINING KITCHEN (14'3" x 10') with windows to rear and side aspects, fitted with a good range of wood effect fronted base and eye level units with laminate work surface incorporating space and fitting for gas cooker, fridge freezer and plumbing for dishwasher. Linoleum flooring, t.v. aerial point. Doors leading to:

UTILITY ROOM with window and door to rear, Linoleum flooring and plumbing for washing machine.

LOUNGE (16'08" x 12'5") with windows to front and side aspects with feature being a Quarry tile platform across the width of the room incorporating a brick fire surround housing a multi fuel burner with wooden mantel. T.v. aerial point and fitted carpet.