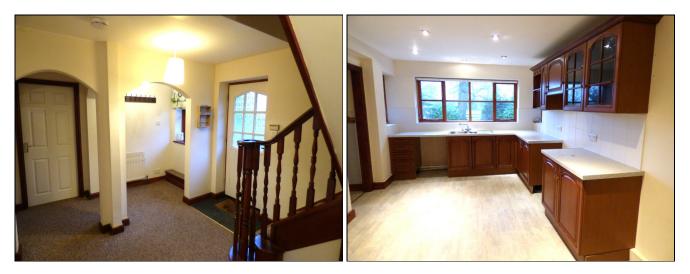

## **ACCOMMODATION**

ENTRANCE via canopied porch leading into;

ENTRANCE HALL with fitted carpet, telephone point and staircase to first floor. Doors off leading to;

DINING KITCHEN (14'3" x 10') with windows to rear and side aspects, fitted with a good range of wood effect fronted base and eye level units with laminate work surface incorporating space and fitting for gas cooker, fridge freezer and plumbing for dishwasher. Linoleum flooring, t.v. aerial point. Doors leading to:

UTILITY ROOM with window and door to rear, Linoleum flooring and plumbing for washing machine.

LOUNGE (16'08" x 12'5") with windows to front and side aspects with feature being a Quarry tile platform across the width of the room incorporating a brick fire surround housing a multi fuel burner with wooden mantel. T.v. aerial point and fitted carpet.