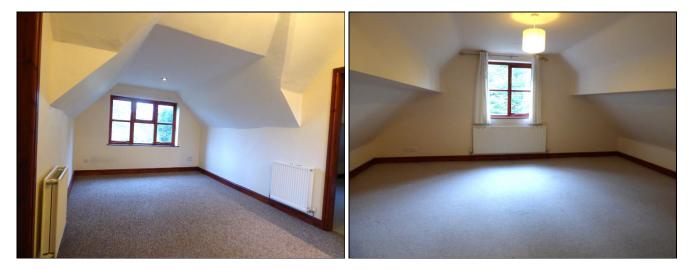

## FIRST FLOOR

Staircase leads to:

LANDING / DRESSING ROOM (10'01" x 14'10") suitable for study area, with fitted carpet and doors leading off to;

BEDROOM ONE (8'11" full room height width, 17'10" max x 12'11") having window to side aspect, t.v. point and fitted carpet.

BEDROOM TWO (8'11" full room height width, 17'10" max x 12'11") having window to side aspect, t.v. point and fitted carpet.

FAMILY BATHROOM with white suite comprising bath with shower over , pedestal wash hand basin and w.c.. Linoleum flooring.