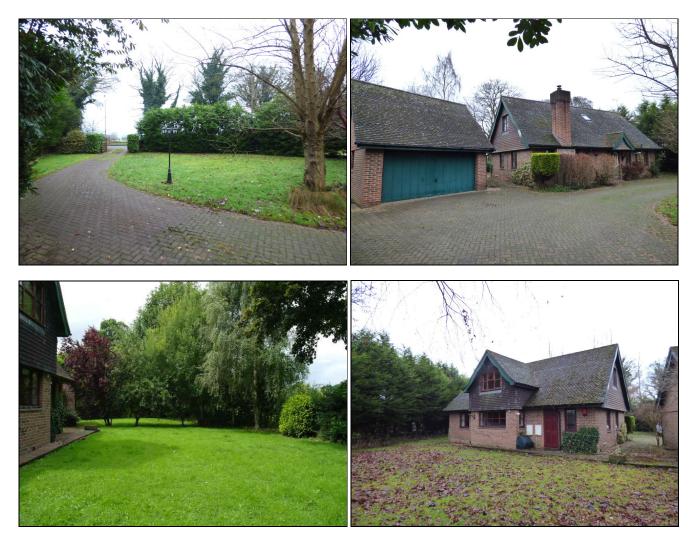

The property is accessed by a long block paved driveway leading to a double detached garage and ample parking area. The property is surrounded by lawned areas interspersed with mature shrubs and trees. Open views to rear complete the delightful setting. Located off Mayfield Road the property is conveniently located for major roads and local amenities.

## OUTSIDE

The cottage is located in very pleasant surroundings with a long block paved driveway leading to ample parking area and detached double garage. Lawns and mature shrubs and trees surround the cottage with open views of the countryside to the rear.