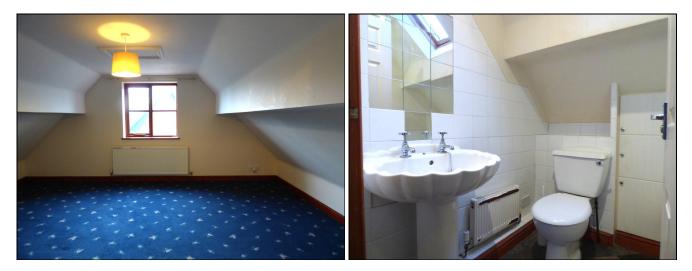

BEDROOM 3/DINING ROOM (11'01" x 12'05") having windows to side and rear aspects, fitted carpet and phone point.

GROUND FLOOR BATHROOM comprising ivory suite of corner bath, pedestal wash hand basin and w.c.. Separate shower cubicle with mains shower. Wood effect floor tiles and opaque window to front aspect.

BEDROOM TWO (8'11" full room height width, 17'10" max x 12'11") having window to side aspect, t.v. point and fitted carpet.

FAMILY BATHROOM with white suite comprising bath with shower over , pedestal wash hand basin and w.c.. Linoleum flooring.